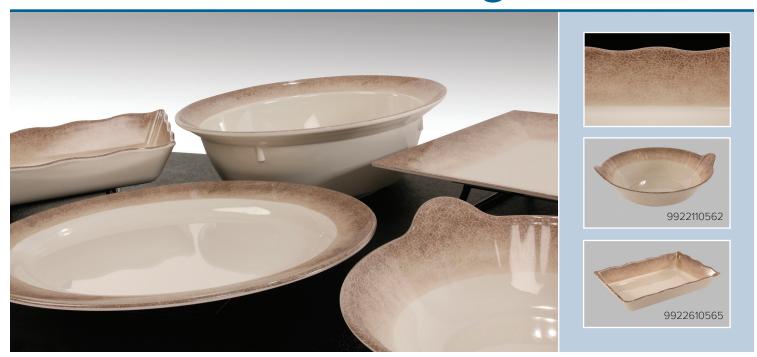

## Features and Benefits

- Earthenware look provides a homelike appeal to displayed food
- Available in round bowls, square plates, rectangular tray, bakers and oval platters
- Select round bowls include finger grips for comfort
- Rectangular trays have a wavy rim
- Use as a set or choose a piece as a case accent
- Hand wash
- Melamine
- NSF Certified

Enhance food presentation with home style appeal

The earthenware look of Jazz Melamine Servingware gives fresh,

home style appeal to deli cases. Available in a variety of shapes

and platters, to create a visually-appealing case set and capture

customer attention. Two bakers have wavy edges to enhance food

and sizes including round bowls, square plates, bakers, trays

20190402

## presentation and four round bowls have finger grips for comfort. Specifications

| Item No.   | Style                | Dimensions          | Capacity | Pack |
|------------|----------------------|---------------------|----------|------|
| 9922110560 | Round Bowl w/ Grips  | 9" dia x 2.5" D     | 1 qt     | 1    |
| 9922110561 | Round Bowl w/ Grips  | 12.5" dia x 3" D    | 2 qt     | 1    |
| 9922110562 | Round Bowl w/ Grips  | 13.5" dia x 3.75" D | 3 qt     | 1    |
| 9922110563 | Round Bowl w/ Grips  | 14" dia x 3.75" D   | 4 qt     | 1    |
| 9922110564 | Round Bowl w/o Grips | 15" dia x 5" D      | 6 qt     | 1    |
| 9922110565 | Round Bowl w/o Grips | 18" dia x 6" D      | 10 qt    | 1    |
| 9922610560 | Square Plate         | 10" W x 10" L       | n/a      | 1    |
| 9922610561 | Square Plate         | 12" W x 12" L       | n/a      | 1    |
| 9922610562 | Square Plate         | 14" W x 14" L       | n/a      | 1    |
| 9922610563 | Square Plate         | 16" W x 16" L       | n/a      | 1    |
| 9922610564 | Rectangular Tray     | 24" W x 18" L       | n/a      | 1    |
| 9922610565 | Baker                | 13.75" W x 9.5" L   | 3 qt     | 1    |
| 9922610566 | Baker                | 17.5" W x 6.5" L    | 1.8 qt   | 1    |
| 9922610567 | Oval Platter         | 18" W x 13.5" L     | n/a      | 1    |
| 9922610568 | Oval Platter         | 21" W x 15" L       | n/a      | 1    |